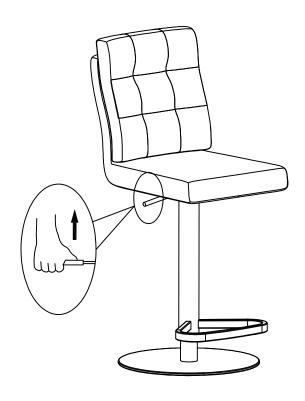

ASSEMBLY INSTRUCTION

ITEM NO.: 1716 -AS-WHT

THANK YOU FOR PURCHASING THIS QUALITY PRODUCT.

BE SURE TO CHECK ALL PACKING MATERIAL CAREFULLY FOR SMALL PARTS THAT MAY HAVE COME LOOSE INSIDE THE CARTON DURING TRANSIT.

# STEP 1



### **PART LIST**

**HARDWARE LIST** 

| NO | DESC       | SIZE<br>(MM)     | SKETCH | QTY |
|----|------------|------------------|--------|-----|
| Α  | UPHOLSTERY | 555 X440<br>X440 |        | 1PC |
| В  | BASE       | 450 X450<br>X740 |        | 1PC |

| NO | DESC          | SIZE<br>(MM)     | SKETCH | QTY  |
|----|---------------|------------------|--------|------|
| а  | SCREW         | M6X16            |        | 4PCS |
| b  | SPRING WASHER | φ16×φ6.1<br>×1.6 | 0      | 4PCS |
| С  | WRENCH        | M4               |        | 1 PC |

# STEP 2





STEP 3



**FINISHED**