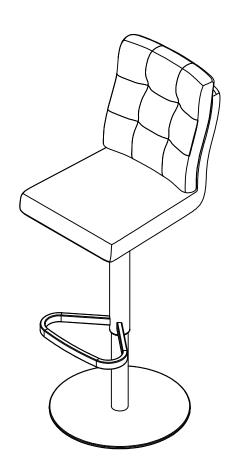

TION

ITEM NO.: 1716 -AS-WHT

THANK YOU FOR PURCHASING THIS QUALITY PRODUCT.

BE SURE TO CHECK ALL PACKING MATERIAL CAREFULLY FOR SMALL PARTS THAT MAY HAVE COME LOOSE INSIDE THE CARTON DURING TRANSIT.

# STEP 1



### **PART LIST**

**HARDWARE LIST** 

| NO | DESC       | SIZE<br>(MM)     | SKETCH | QTY |
|----|------------|------------------|--------|-----|
| Α  | UPHOLSTERY | 555 X440<br>X440 |        | 1PC |
| В  | BASE       | 450 X450<br>X740 |        | 1PC |

| NO | DESC          | SIZE<br>(MM)     | SKETCH | QTY  |
|----|---------------|------------------|--------|------|
| а  | SCREW         | M6X16            |        | 4PCS |
| b  | SPRING WASHER | φ16×φ6.1<br>×1.6 | 0      | 4PCS |
| С  | WRENCH        | M4               |        | 1 PC |

# STEP 2





STEP 3



**FINISHED**