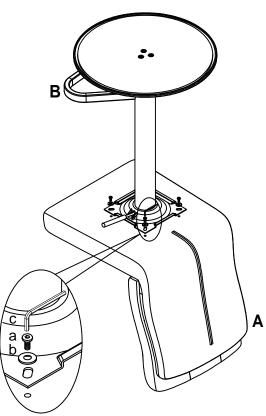

# STEP 1

### **PART LIST**

**HARDWARE LIST** 

| NO | DESC       | SIZE<br>(MM)     | SKETCH | QTY |
|----|------------|------------------|--------|-----|
| Α  | UPHOLSTERY | 555 X440<br>X440 |        | 1PC |
| В  | BASE       | 450 X450<br>X740 |        | 1PC |

| NO | DESC          | SIZE<br>(MM)     | SKETCH | QTY  |
|----|---------------|------------------|--------|------|
| а  | SCREW         | M6X16            |        | 4PCS |
| b  | SPRING WASHER | φ16×φ6.1<br>×1.6 | 0      | 4PCS |
| С  | WRENCH        | M4               |        | 1 PC |